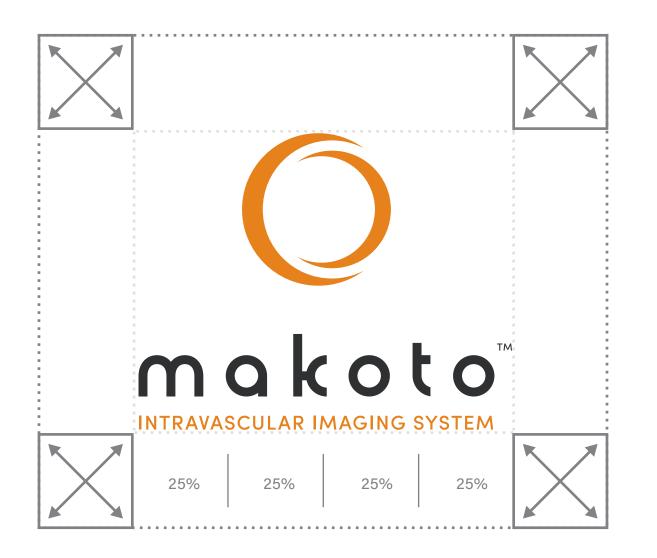

# makoto

INTRAVASCULAR IMAGING SYSTEM

LOGOS - DUALPRO

Primary

Secondary

With all logos and variations, it is critical to provide enough clear space around the logo so the logo has "room to breath" in order to read clearly. At a minimum, 25% of the logo width should be used as a guide for margin size on all sides of the logo.