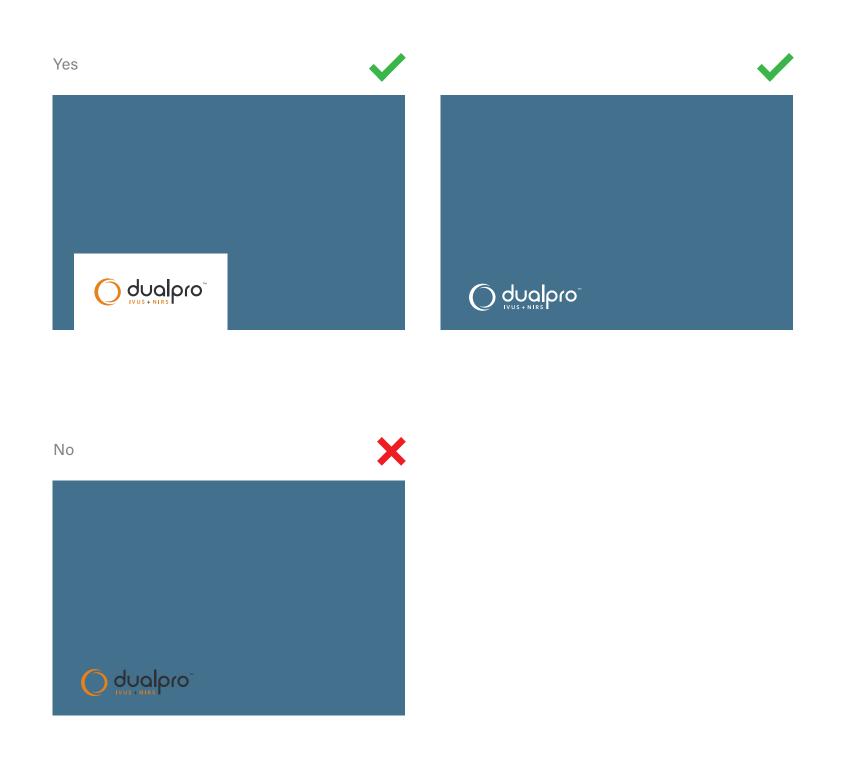

#### LOGO USAGE AND COLOR

The color (ochre and slate) version of any Dualpro or Makoto logo should never be used directly against or on top of another color or photograph. The color version of our logo can only sit against white.

The reversed version of our logo (all white) may sit directly on top of a secondary color.

TYPOGRAPHY AND CAPITALIZATION

Typography